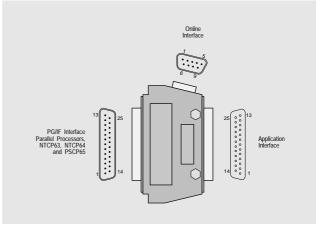

#### **ONLINE ADAPTER**

A female 25 pin D-type connector links the online interface to the user interface for M264 CPU modules NTCP63, NTCP64 and PSCP65 as well as for all parallel processors. These modules require an online adapter.